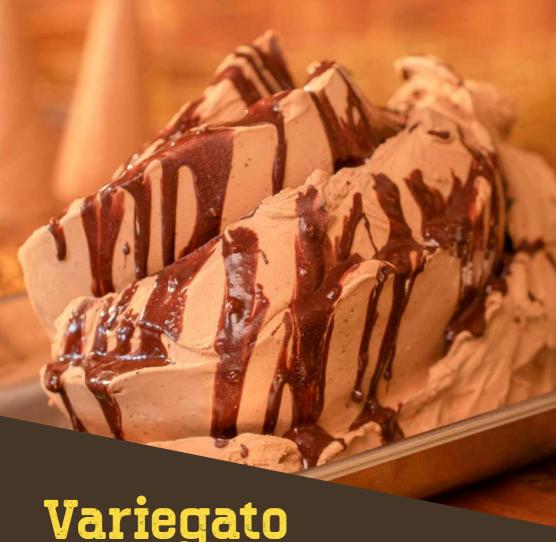

# 9874 VARIEGATO QUATTROSTAGIONI MELOGRANO

A fresh and flavorful ripple featuring the taste of pomegranate, complete with its characteristic seeds (arils). It is perfect for creative applications in gelato making.