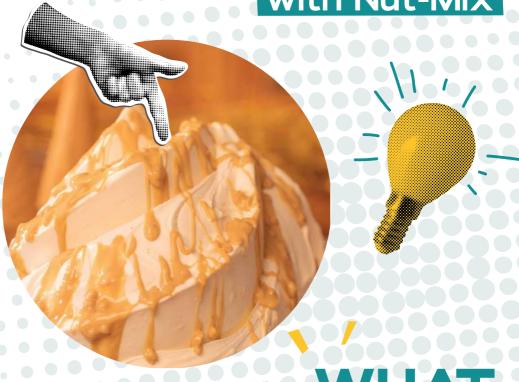

A FRESH AND **BALANCED TASTE TO** TRY PAIRED WITH NUTS FOR A TOUCH OF CRUNCHINESS AND AN EXTRA **BOOST OF OMEGA 3** FROM WALNUTS, AND/OR PAIRED WITH ICE CREAMS LIKE HAZELNUT, PISTACHIO, WALNUT...

COD. 21SBS0188 YOMEGA3 - Complete powdered product with yogurt flavor, low-calorie content, and a source of Omega-3

COD. 19VCG0078 VARIEGATO OMEGA-3 NUT MIX - Nut-flavored variegate (walnut, h azelnut, almond) with a source of Omega-3