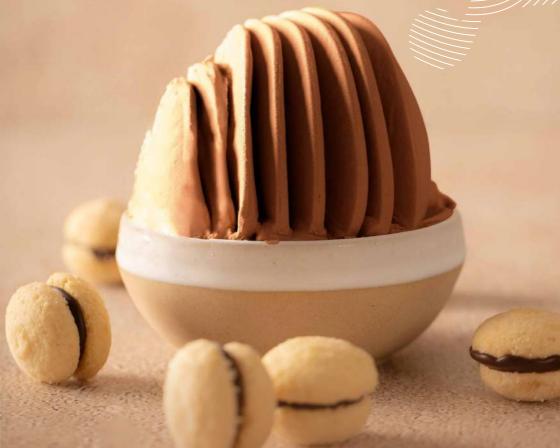

DISARONNO° -INGREDIENTS-

Stella.

Discover the unmistakable flavour of Bacio di Dama signed Anselmi 1892: a symphony of IGP Piedmont hazelnuts, biscuit and cocoa, which blends into a creamy and versatile paste.