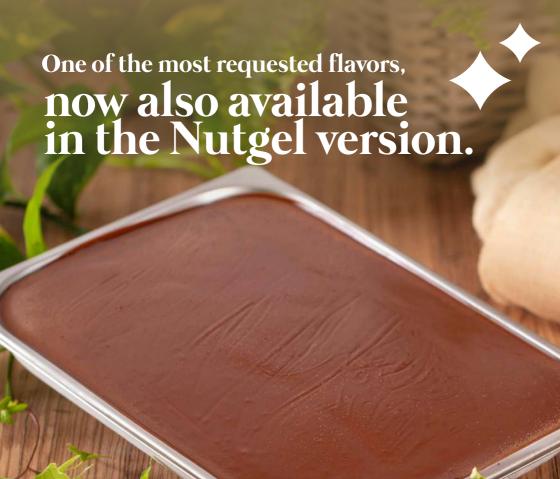

### NUTGEL CARAMELLO

Specifically designed to add indulgence to every flavor, the new Nutgel Caramel stands out for its creaminess and deliciousness. Versatile for countless applications. Perfect for gelaterias, whether for cremini or swirls, and equally ideal for cold pastry creations.

8773

DOSAGE

To taste

**PACKAGING** 

2,6 kg Tin

**DISARONNO®** VELVET

An experience that combines the enveloping taste of Disaronno Velvet with irresistible creaminess. This gelato version is the perfect recipe for those seeking the unique flavor of the liqueur and a light, velvety texture. Ideal for anyone who loves to indulge in a refreshing pleasure, from the first taste to the last.