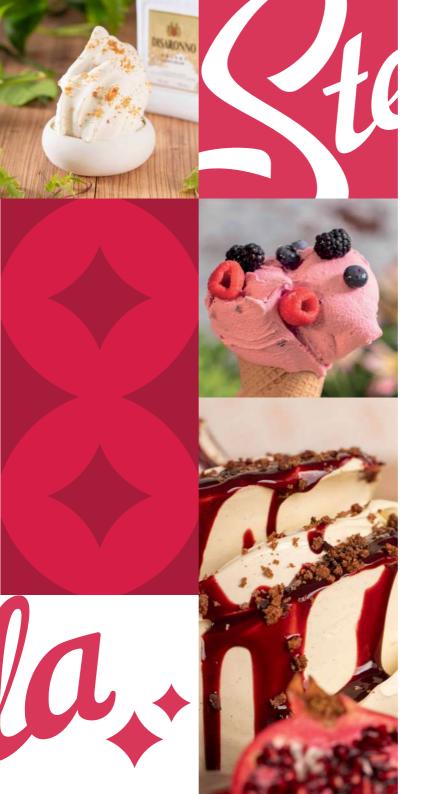

DISARONNO° -INGREDIENTS-

Stella.

Discover the unmistakable flavour of Bacio di Dama signed Anselmi 1892: a symphony of IGP Piedmont hazelnuts, biscuit and cocoa, which blends into a creamy and versatile paste.

A natural product to make unique ice creams and desserts

CODE

**DOSAGE** 

**PACKAGING** 

210004AN

130-150g/ L mix

3 kg Tin

8773

DOSAGE

To taste

**PACKAGING** 

2,6 kg Tin

**DISARONNO®** VELVET

An experience that combines the enveloping taste of Disaronno Velvet with irresistible creaminess. This gelato version is the perfect recipe for those seeking the unique flavor of the liqueur and a light, velvety texture. Ideal for anyone who loves to indulge in a refreshing pleasure, from the first taste to the last.

CODE 8741

**DOSAGE** 

100g/ L mix

**PACKAGING** 

3 kg Tin