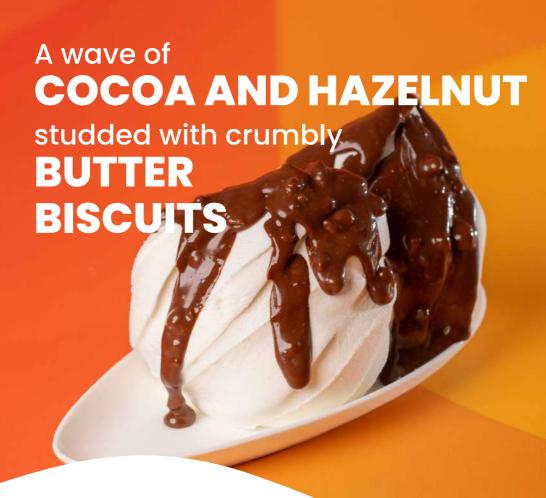

### NOCCIOLOTTA BISCUITS

The new Nocciolotta Biscuits represents the perfect balance of taste and texture: the gluttony of cocoa is enhanced by crunchy crumbled biscuits for a surprising taste experience. Thanks to this combination, Nocciolotta Biscuits is ideal for enriching all creations in gelato parlors.