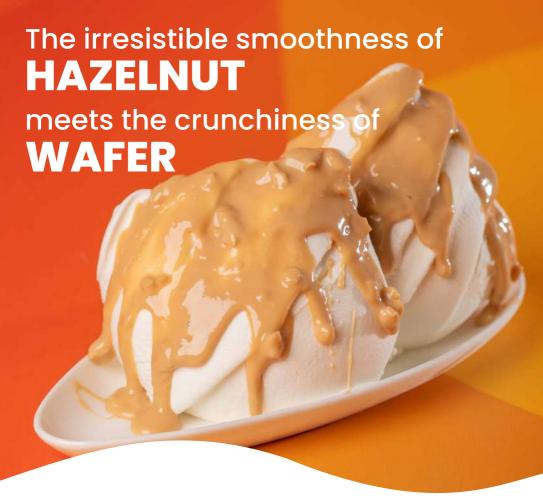

### NOCCIOLOTTA CHIARA LA CROCCANTE

The new Nocciolotta Chiara la Croccante, enriched with wafer crumbs, delivers a delightful surprise with every bite.

CODE

**DOSAGE** 

**PACKAGING** 

292740 To taste

5 kg Bucket