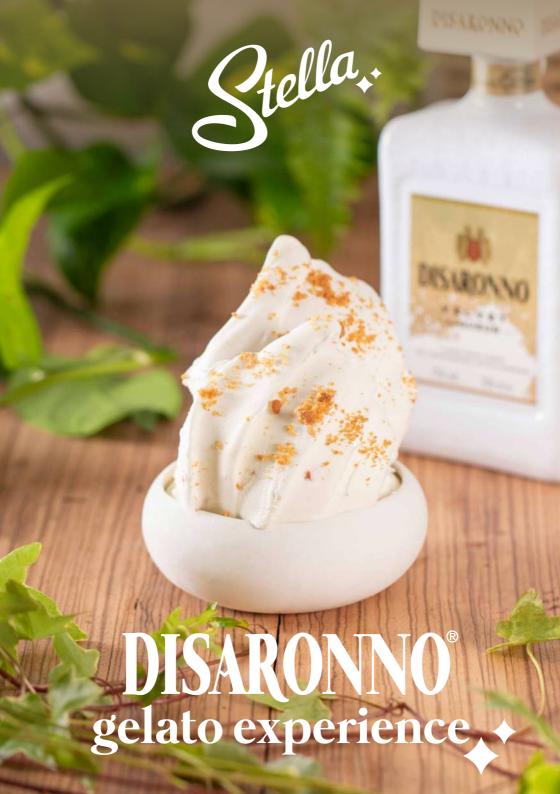

8773

DOSAGE

To taste

**PACKAGING** 

2,6 kg Tin

**DISARONNO®** VELVET

An experience that combines the enveloping taste of Disaronno Velvet with irresistible creaminess. This gelato version is the perfect recipe for those seeking the unique flavor of the liqueur and a light, velvety texture. Ideal for anyone who loves to indulge in a refreshing pleasure, from the first taste to the last.

CODE 8741

**DOSAGE** 

100g/ L mix

**PACKAGING** 

3 kg Tin