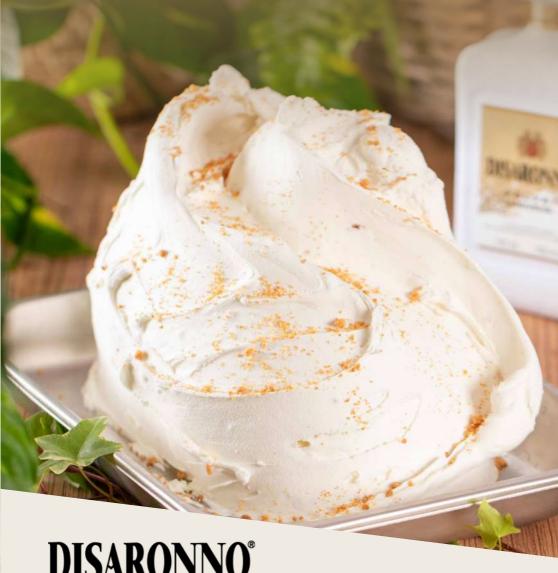

8773

DOSAGE

To taste

**PACKAGING** 

2,6 kg Tin

**DISARONNO®** VELVET

An experience that combines the enveloping taste of Disaronno Velvet with irresistible creaminess. This gelato version is the perfect recipe for those seeking the unique flavor of the liqueur and a light, velvety texture. Ideal for anyone who loves to indulge in a refreshing pleasure, from the first taste to the last.

CODE 8741

**DOSAGE** 

100g/ L mix

**PACKAGING** 

3 kg Tin