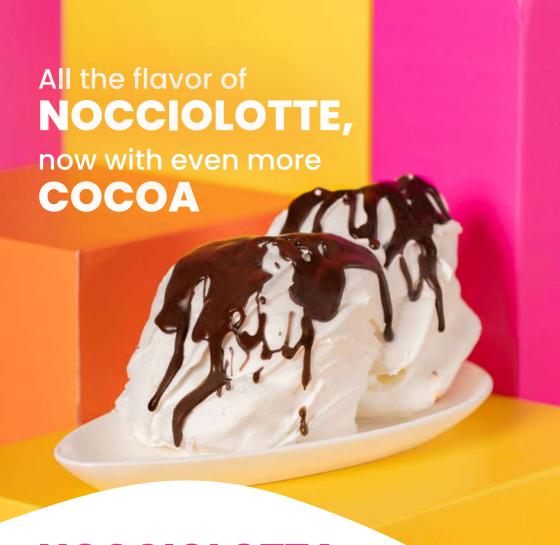

### NOCCIOLOTTA CHIARA LA CROCCANTE

The new Nocciolotta Chiara la Croccante, enriched with wafer crumbs, delivers a delightful surprise with every bite.

CODE

**DOSAGE** 

**PACKAGING** 

292740 To taste

5 kg Bucket

### NOCCIOLOTTA BISCUITS

The new Nocciolotta Biscuits represents the perfect balance of taste and texture: the gluttony of cocoa is enhanced by crunchy crumbled biscuits for a surprising taste experience. Thanks to this combination, Nocciolotta Biscuits is ideal for enriching all creations in gelato parlors.

### NOCCIOLOTTA EXTRA

Soft paste with a dark brown color and the characteristic hazelnuts and cocoa taste. This product boasts a high cocoa content, offering the classic flavor of spreadable creams.

CODE