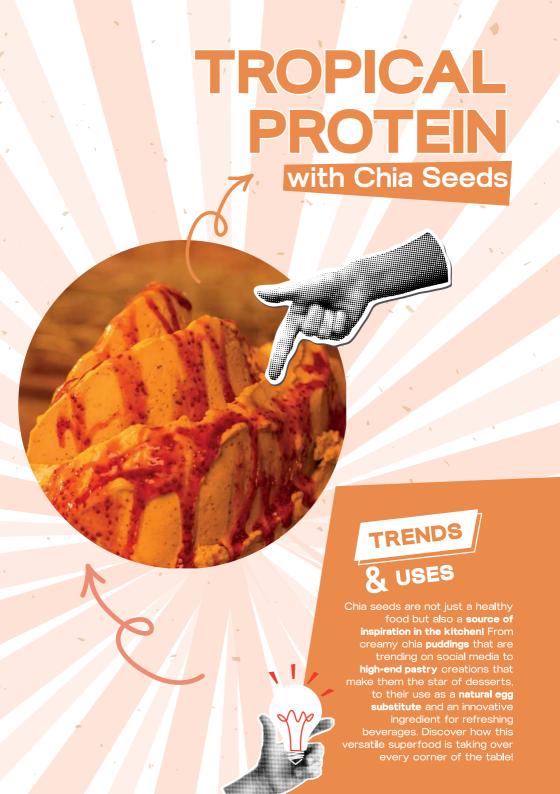

## PERFECT COMBO

COD. 21SBS0189 TROPICALE PROTEICO CON SEMI DI CHIA - Complete powdered product with tropical flavor and added chia seeds

COD. 19VCG0037 VARIEGATO TROPICALE
CON SEMI DI CHIA - Tropical-flavored variegate
with added chia seed

CONSUMING CHIA SEEDS WITH TROPICAL FRUITS
IS IDEAL FOR COMBINING TASTE, NUTRITION,
AND DIGESTIBILITY.

### **NUTRITIONAL BALANCE**

Chia seeds are rich in fiber, while tropical fruits offer water and soluble fibers, supporting a healthy digestive system.

### TASTE AND VERSATILITY

Tropical fruits provide natural sweetness and exotic flavor, balancing the neutral taste of chia seeds.