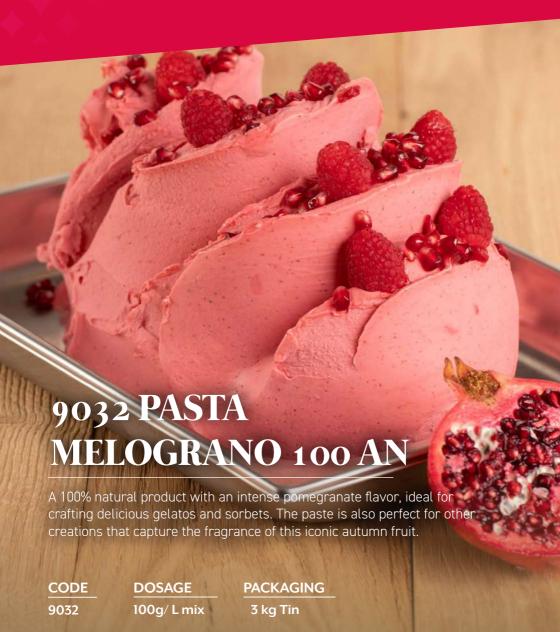

## THE POMEGRANATE FOR EVERY SEASON

THE MOST INNOVATIVE AND COMPLETE LINE OF NATURAL INGREDIENTS IN THE ARTISAN GELATO MARKET

# 9874 VARIEGATO QUATTROSTAGIONI MELOGRANO

A fresh and flavorful ripple featuring the taste of pomegranate, complete with its characteristic seeds (arils). It is perfect for creative applications in gelato making.

CODE

DOSAGE

**PACKAGING** 

9874

To Taste

3kg Tin