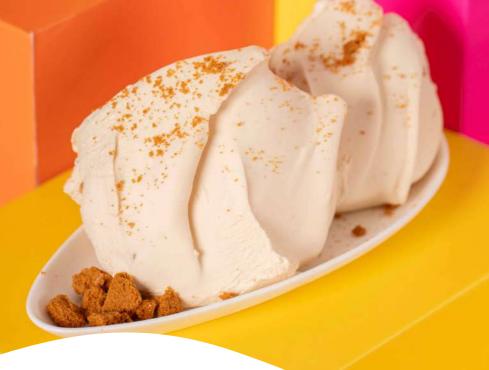

### NOCCIOLOTTA CHIARA LA CROCCANTE

The new Nocciolotta Chiara la Croccante, enriched with wafer crumbs, delivers a delightful surprise with every bite.

CODE

**DOSAGE** 

**PACKAGING** 

292740 To taste

5 kg Bucket