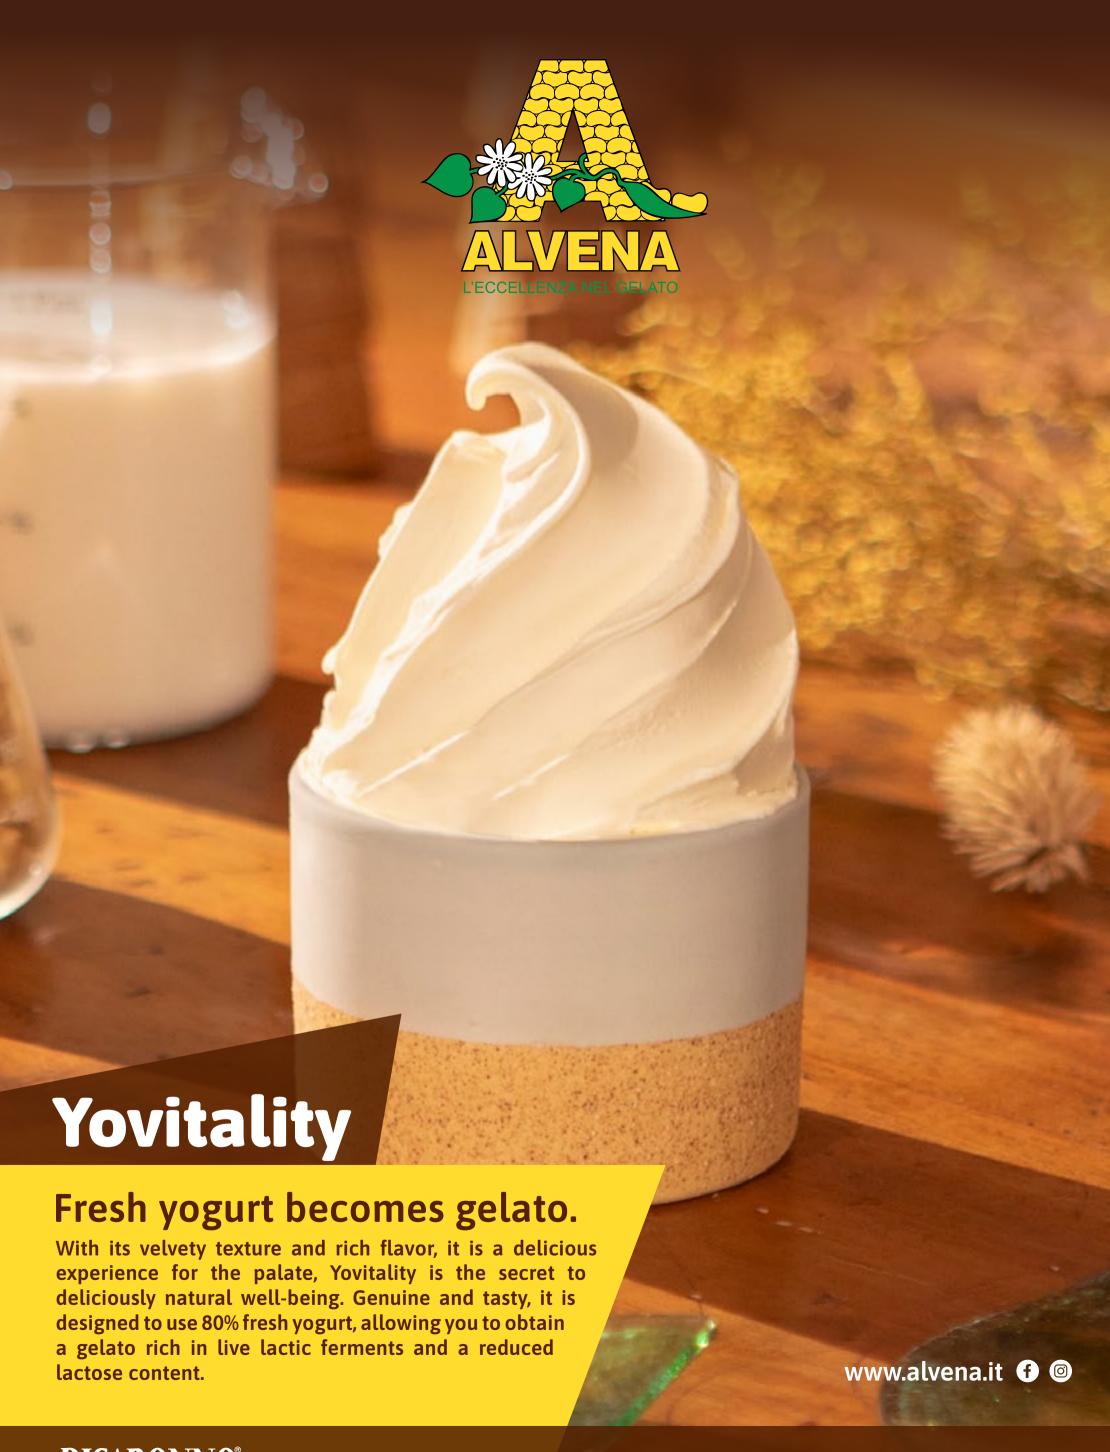

#### **YOVITALITY**

A true line in the name of naturalness: Yovitality is the top of the range in terms of quality and fidelity to the original taste of fresh yogurt. The formulation of the products is designed to use 75% to 80% fresh yogurt, thus obtaining gelatos rich in live lactic ferments and with a very low lactose content. Yovitality is now also available without added flavours, fats and sugars!