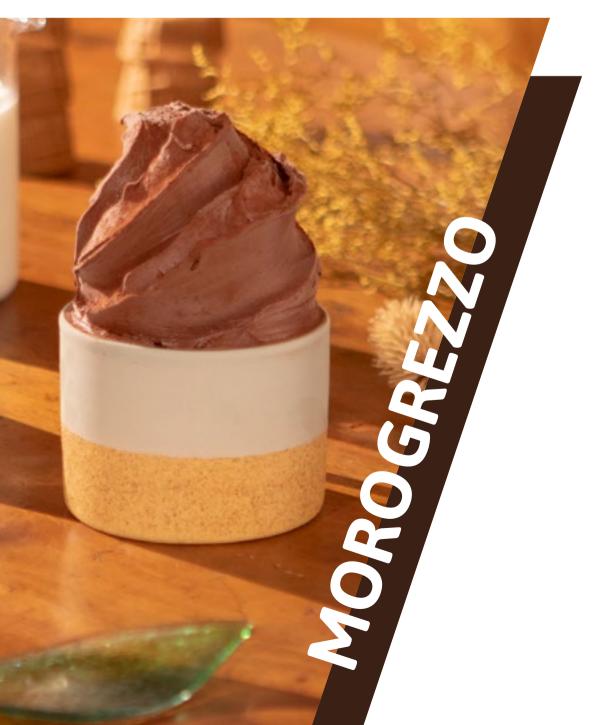

#### **MORO GREZZO**

Moro Grezzo, one of Alvena's most recent proposals, is presented as a complete semi-finished powder product, designed to create gelato and sorbets with an enveloping taste of intense chocolate, enriched by the presence of a delicious cocoa nib. Simply mix this innovative ingredient with water to obtain an extraordinary final product that will satisfy the most demanding palates with a unique combination of creaminess and crunch.